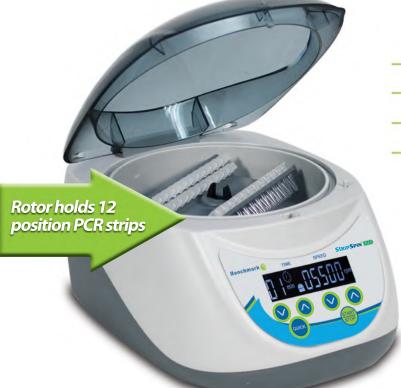

## StripSpin I2D Digital Mini Centrifuge

The StripSpin 12D from Benchmark is the only mini centrifuge designed for the spin down of 12-position PCR strips. The centrifuge features digital speed control up to 5,500 rpm, time control up to 99 min., and a safety interlock to stop the centrifuge if the lid is opened during operation.

With built in rcf conversion, speed can be set/displayed in rpm or rcf. The StripSpin 12D is the perfect solution for centrifugation of both 8 and 12-position PCR strips (or 48 x 0.2ml tubes) and includes a 2 year warranty.

Also available...

Includes COMBI-Roto for tubes and strips

Scient

FUGE 1294

Benchma

Item: C2212

Unique rotor accepts <u>12-position</u> PCR strips

- + Digital control up to 5,500 rpm
- "Mini" sized, less than 8 inches wide
- **H** Timer up to 99 mins.

## Holds up to 4 x PCR strips or 48 x 0.2ml tubes

| Technical                            | <u>Data</u>                                                           |       |
|--------------------------------------|-----------------------------------------------------------------------|-------|
| Speed:<br>Max. g-force:<br>Capacity: | 5,500rpm<br>1,690 xg<br>4 x 12 position PCR strips                    |       |
| Dimensions:                          | 4 x 8 position PCR strips<br>48 x 0.2ml PCR tubes<br>7.6 x 9 x 4.7 in |       |
| (WxDxH)<br>Weight:                   | 19.4 x 23 x 12 cm<br>4.4 lbs / 2 kg                                   | annun |
| Electrical:<br>Warranty:             | 100 to 240V, 50-60Hz<br>2 Years                                       | um.   |
|                                      | a fille                                                               |       |