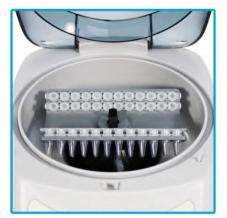

Also available...

Includes COMBI-Roto for tubes and strips

Scient

FUGE 1294

Benchma

Item: C2212

Unique rotor accepts <u>12-position</u> PCR strips

- + Digital control up to 5,500 rpm
- "Mini" sized, less than 8 inches wide
- **H** Timer up to 99 mins.

## Holds up to 4 x PCR strips or 48 x 0.2ml tubes

| Technical                            | <u>Data</u>                                                           |       |
|--------------------------------------|-----------------------------------------------------------------------|-------|
| Speed:<br>Max. g-force:<br>Capacity: | 5,500rpm<br>1,690 xg<br>4 x 12 position PCR strips                    |       |
| Dimensions:                          | 4 x 8 position PCR strips<br>48 x 0.2ml PCR tubes<br>7.6 x 9 x 4.7 in |       |
| (WxDxH)<br>Weight:                   | 19.4 x 23 x 12 cm<br>4.4 lbs / 2 kg                                   | annun |
| Electrical:<br>Warranty:             | 100 to 240V, 50-60Hz<br>2 Years                                       | um.   |
|                                      | a fille                                                               |       |